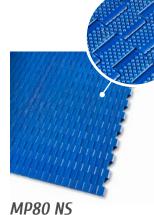

## MP80 C (Micropitch Series)

| Pitch:                    | 8 mm / 0.315 inch           |
|---------------------------|-----------------------------|
| FILCH.                    | 0 111117 U.STS IIICH        |
| Belt Surface:             | Close, Smooth Surface       |
| Minimum Width:            | 101,6 mm / 4 inch           |
| Open Area (%):            | 0%                          |
| Flight:                   | -                           |
| Sidewall:                 | No                          |
| Rod:                      | Ø3 mm / 0.118 inch          |
| Approved:                 | FDA ve EU                   |
| Curve:                    | No                          |
| Color:                    | Additional colors available |
| Cleanability:             | Good                        |
| Belt Thickness:           | 6 mm / 0.236 inch           |
| Min. Nosebar<br>Diameter: | 6mm / 0.236 inch            |

## **Product Features and Functional Benefits**

- Micro pitch series with small transfer gaps for tight transfer
- Designed to run over 6mm nosebars or rollers
- Suitable for conveying, drying and cooling applications
- Belt and sprocket design ensures superior load transmission and belt pull capacity
- Headless pin making it very easy to install and remove the belt for maintenance