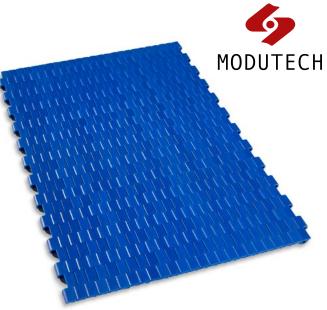

## MP80 C (Micropitch Series)

| Pitch:                    | 8 mm / 0.315 inch           |
|---------------------------|-----------------------------|
| FILCH.                    | 0 111117 U.STS IIICH        |
| Belt Surface:             | Close, Smooth Surface       |
| Minimum Width:            | 101,6 mm / 4 inch           |
| Open Area (%):            | 0%                          |
| Flight:                   | -                           |
| Sidewall:                 | No                          |
| Rod:                      | Ø3 mm / 0.118 inch          |
| Approved:                 | FDA ve EU                   |
| Curve:                    | No                          |
| Color:                    | Additional colors available |
| Cleanability:             | Good                        |
| Belt Thickness:           | 6 mm / 0.236 inch           |
| Min. Nosebar<br>Diameter: | 6mm / 0.236 inch            |

## **Product Features and Functional Benefits**

- Micro pitch series with small transfer gaps for tight transfer
- Designed to run over 6mm nosebars or rollers
- Suitable for conveying, drying and cooling applications
- Belt and sprocket design ensures superior load transmission and belt pull capacity
- Headless pin making it very easy to install and remove the belt for maintenance